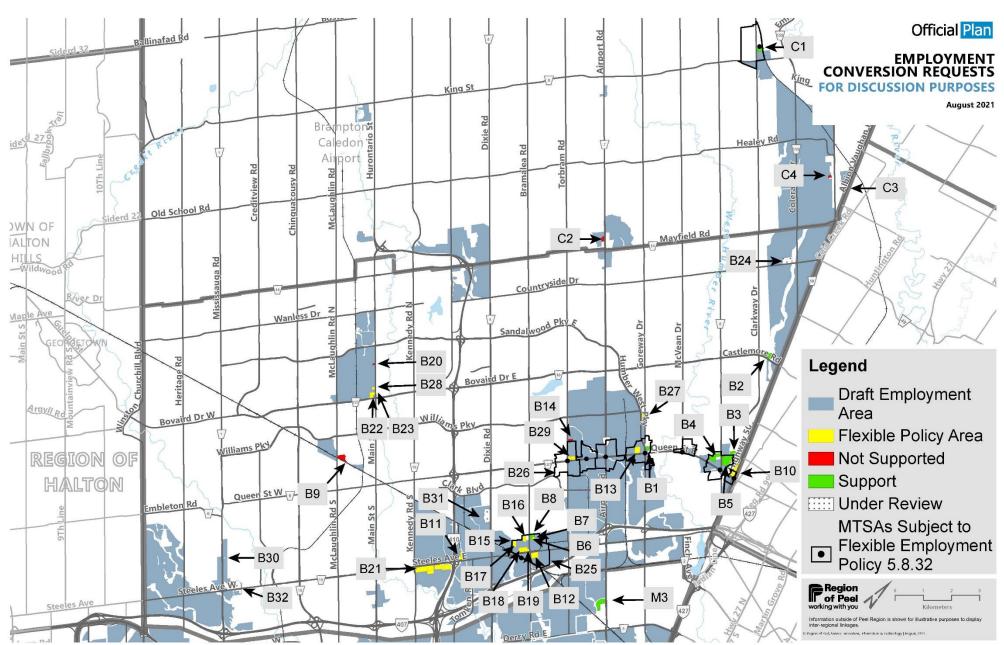

## Map of Employment Conversion Requests in Peel – Zoomed to Brampton and Caledon

APPENDIX III - Draft Employment Conversion Analysis Status Update