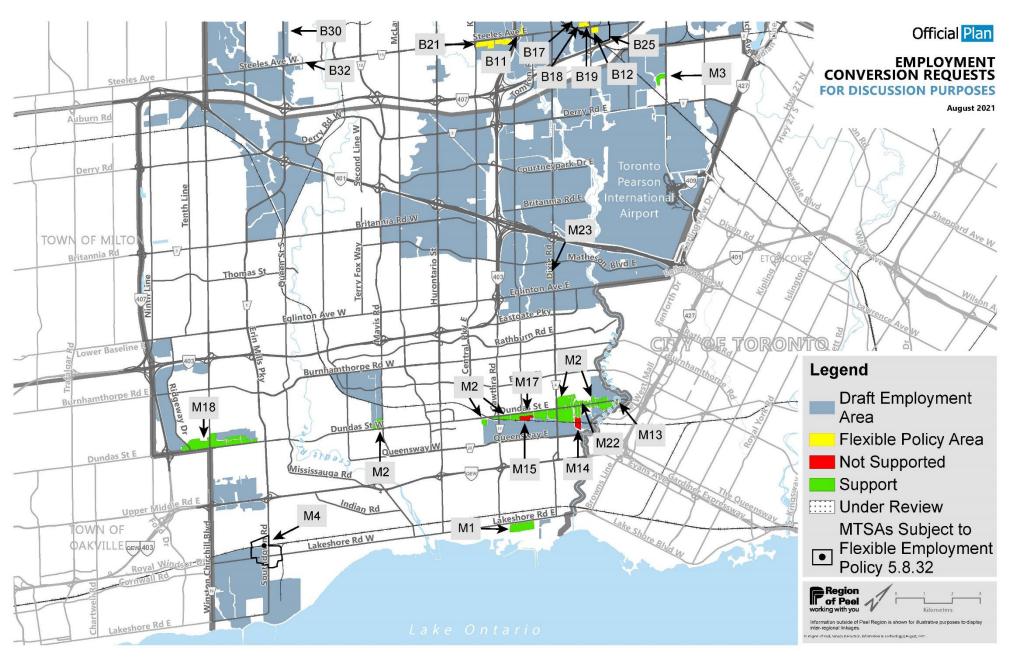

rr to a municipal | t to outli<br>rties are<br>8.31 - L<br>ial uses<br>ridor in I | Total Subject to Draft<br>Flexible Policies                                                                                                                                      | 71                           |                                                                                                                                                                                                         |       |



APPENDIX III - Draft Employment Conversion Analysis Status Update

## Map of Employment Conversion Requests in Peel – Zoomed to Brampton and Caledon



APPENDIX III - Draft Employment Conversion Analysis Status Update

## Map of Employment Conversion Requests in Peel – Zoomed to Mississauga