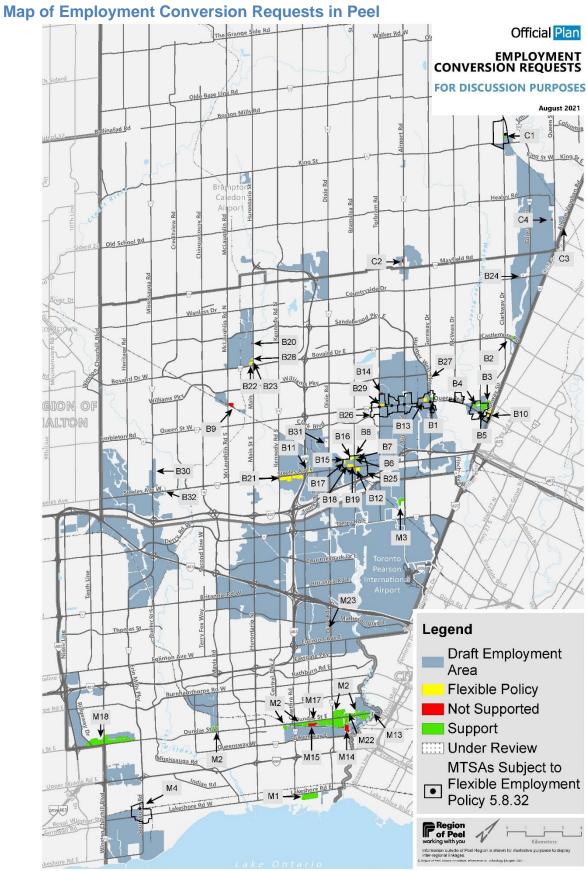

gion | 273.4                                                                                                                                                                                                   |       |
| review subjec <sup>2</sup> These prope ROP Policy 5. and commerc Business Corr to a municipal | t to outli<br>rties are<br>8.31 - L<br>ial uses<br>ridor in I | Total Subject to Draft<br>Flexible Policies                                                                                                                                      | 71                           |                                                                                                                                                                                                         |       |



APPENDIX III - Draft Employment Conversion Analysis Status Update

## Map of Employment Conversion Requests in Peel – Zoomed to Brampton and Caledon



APPENDIX III - Draft Employment Conversion Analysis Status Update

## Map of Employment Conversion Requests in Peel – Zoomed to Mississauga